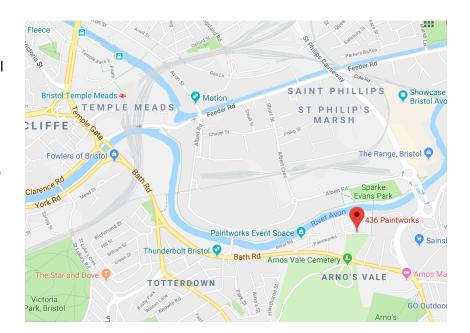

## Directions to Faith in Water

## **Address**

2.1 Streamline, 436-441 Paintworks, Arnos Vale, Bristol BS4 3AR, UK

## Contact

+ 44 (0)797 0466 830

Faith in Water shares an office with Faith Invest.

Parking is limited in the area. However, we are 20 minutes' walk, or a three-stop hop on bus number 1 or X39, from Bristol Temple Meads Railway Station.

## **Detailed directions**

**By train:** Bristol Temple Meads Railway Station is a mainline railway station. Faith in Water is 20 minutes' walk from the station, or you can get take bus number 1 or X39: ask for a three-hop stop. See the route map above.

- Exit the M4 or M5 and join the M32 towards Bristol.
- After five or 10 minutes' driving, the M32 ends and becomes the A4032. Stay on the A4032 to enter Bristol city centre.
- At the traffic lights, continue straight, staying the one of the two left hand lanes, in the direction of the A4 towards Bath.
- Follow the road as it bends left and then continue driving straight, passing through the underpass and two sets of traffic lights.
- At the roundabout, take the second exit, heading towards Bristol Temple Meads Railway Station and the A4 towards Bath.
- Pass Bristol Temple Meads Railway Station on your left and continue straight over the river, heading in the direction of the A4 towards Bath.
- Pass through two sets of traffic lights and then begin looking out for Paintworks on the lefthand side. The entrance is a few hundred yards away,
- Take the road into the Paintworks complex and keep going straight ahead until you cannot drive any further. The Streamline building is the very last building.